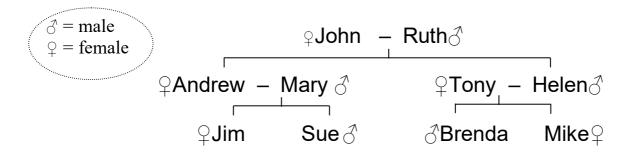

## Family Tree

This semester we are going to read **The Secret Garden**. This is a story is about a family. Do you remember all of the names for people in a family? Look at the family tree and complete the sentences. Use a word from the box.

aunt cousin daughter daughter-in-law father father-in-law granddaughter grandfather grandmother grandson husband mother mother-in-law nephew niece son son-in-law uncle

- 1. John is Ruth's\_\_\_\_\_
- 2. Ruth is Helen's
- 3. Ruth is Tony's\_\_\_\_\_
- 4. John is Helen's\_\_\_\_\_
- 5. John is Tony's\_\_\_\_\_
- 6. Helen is Ruth's\_\_\_\_\_
- 7. Andrew is Ruth's\_\_\_\_\_
- 8. Mary is John's\_\_\_\_\_
- 9. Tony is John's
- 10. John is Jim's11. Ruth is Sue's
- 12. Sue is John's
- 13. Jim is John's
- 14. Sue is Helen's
- 15. Jim is Tony's
- 16. Andrew is Brenda's\_\_\_\_\_
- 17. Mary is Brenda's\_\_\_\_\_
- 18. Brenda is Sue's\_\_\_\_\_